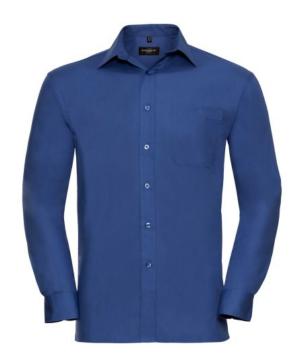

# MEN'S LS COT PLN SHIRT

## **Specification**

RUSSELL men's long sleeve shirt PURE COTTON POPLIN. Elegant and very durable shirt with the comfort of pure cotton. Classic collar without buttons, one button on cuff, pocket on the right. 100% Popoplim cotton, 120/125 g / m2. Laundry at 40 degrees. EASY CARE - dries quickly, easily ironed 18 / 45/77