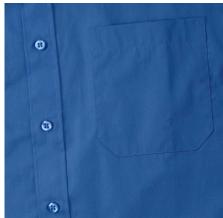

## **Specification**

RUSSELL men's long sleeve shirt PURE COTTON POPLIN. Elegant and very durable shirt with the comfort of pure cotton. Classic collar without buttons, one button on cuff, pocket on the right. 100% Popoplim cotton, 120/125 g / m2. Laundry at 40 degrees. EASY CARE - dries quickly, easily ironed 18 / 45/77