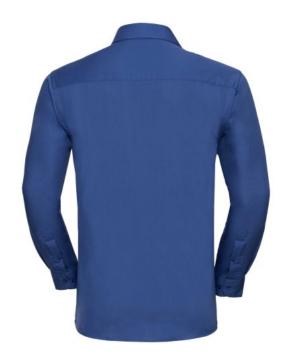

## **Specification**

RUSSELL men's long sleeve shirt PURE COTTON POPLIN. Elegant and very durable shirt with the comfort of pure cotton. Classic collar without buttons, one button on cuff, pocket on the right. 100% Popoplim cotton, 120/125 g / m2. Laundry at 40 degrees. EASY CARE - dries quickly, easily ironed 18 / 45/77